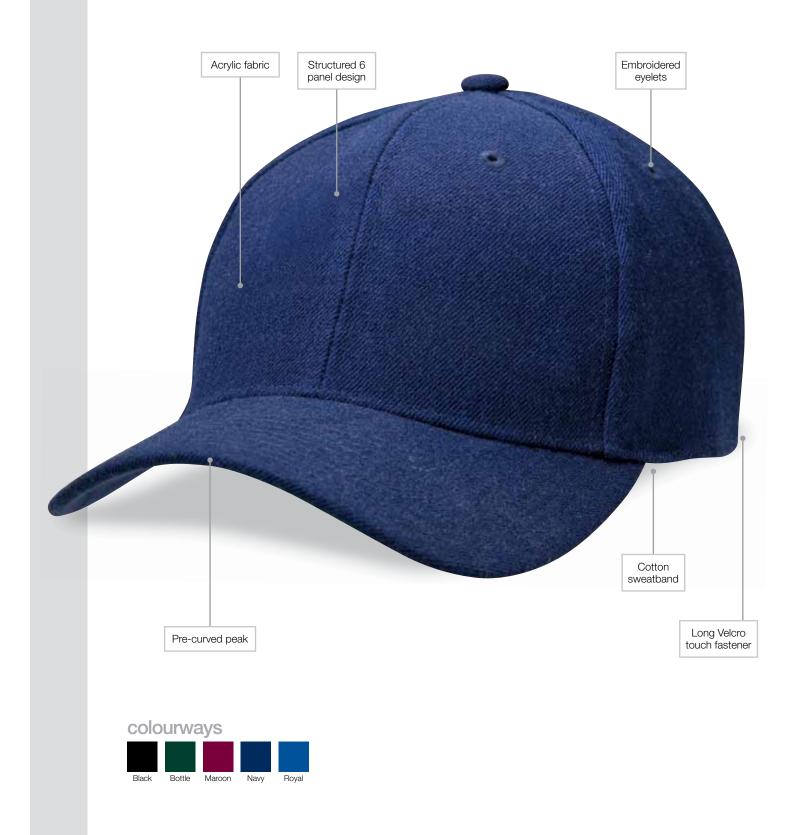

4150

Tough and durable, the Acrylic Cap can withstand all climates and is ideal for sports clubs and tour groups.

www.legendlife.com.au

Specifications:

| MATERIAL:            | 100% acrylic, AZO free                                                                                                                                                                    |
|----------------------|-------------------------------------------------------------------------------------------------------------------------------------------------------------------------------------------|
| DECORATION TYPES:    | Embroidery, Digital Transfer                                                                                                                                                              |
| DECORATION AREAS:    | <b>Transfer area</b><br>Centre Front: 50mm h x 100mm w                                                                                                                                    |
|                      | <b>Embroidery areas</b><br>Centre Front: 58mm h x 120mm w<br>Side: 40mm h x 70mm w<br>Back (above arch): Text – 10mm h x 95mm w<br>Logo – 45mm h x 45mm w                                 |
| DESCRIPTION:         | <ul> <li>Acrylic fabric</li> <li>Structured 6 panel design</li> <li>Pre-curved peak</li> <li>Embroidered eyelets</li> <li>Cotton sweatband</li> <li>Long Velcro touch fastener</li> </ul> |
| PACKAGING:           | 25 pieces per poly bag per inner.                                                                                                                                                         |
| CARTON QUANTITY:     | 150 units                                                                                                                                                                                 |
| CARTON MEASUREMENTS: | 57cm x 46cm x 53cm                                                                                                                                                                        |
| CARTON WEIGHT:       | 16kg                                                                                                                                                                                      |